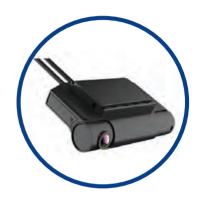

## Fuel Security

We use Anti-Siphon Devices fitted to your assets.

#### Shield

- Attack proof 4cm solid dome base
- Prevents siphoning with narrow gauge pipes
- Short chamber reduces skimming
- Fills at 120L per Minute

#### **Optimum**

- Prevents skimming from a full tank
- 140L per Minute Filling
- Solid aluminium constriction
- Prevents siphoning from any gauge pipe
- Prevents overfilling & wastage