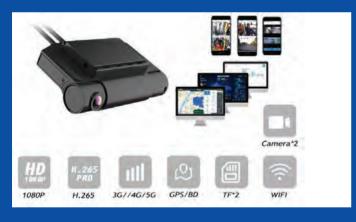

#### AHD SD card Mobile DVR M20

The MV Series video recorders are DVRs specifically designed for use on board mobile vehicles, such as cars, trucks, aircraft and boats . In particular, casing, terminals and memory slots are designed to bear strong vibrations and extreme climatic conditions.