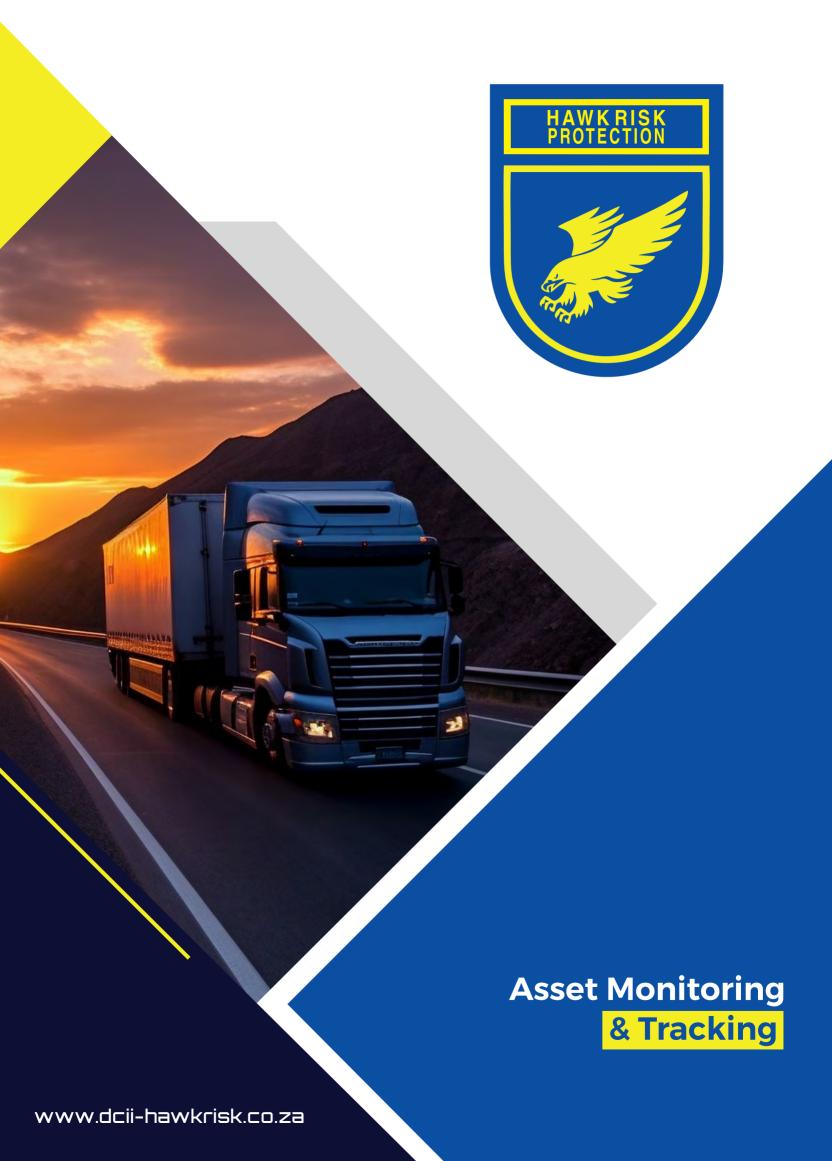

#### AHD SD card Mobile DVR M20

The MV Series video recorders are DVRs specifically designed for use on board mobile vehicles, such as cars, trucks, aircraft and boats . In particular, casing, terminals and memory slots are designed to bear strong vibrations and extreme climatic conditions.

# AHD 4CH Mini SD card Mobile DVR M10H

M10H is a cost-effective H.264 SD Card Mobile DVR specially designed for vehicle surveillance application. Its mini size is suitable for small space deployment.

It adopts high speed processor hardware and embedded Linux system. The mini mobile DVR has robust hardware for anti-shock and rich functions with simple deploy and reliable work.

#### AHD 4CH HDD Mobile DVR M32

M32 is a professional HD H.264 mobile digital video recorder specially designed for vehicle surveillance purpose. It adopts high speed processor hardware and embedded Linux system. The state of the art mobile DVR use the latest IT technologies, such as H.264 code, data flow streaming, A/V noise reduction module-style design, anti-vibration technology, wide-range voltage design. It has robust hardware for anit-shock and rich interfaces.

#### AHD 6CH HDD Mobile DVR PA-M52A

M52A is a cost-effective and high extendibility MDVR, developed especially for vehicle monitoring and remote video surveillance. It adopts high speed processor and embedded Linux system, combined with the most advanced technology of H.265 coding/decoding, 3G/4G network, GPS/BD and WIFI. It supports 1080p, 720p, D1 resoltuion video recording. The device has built-in ADAS and DSM module, which can recognize driver fatigue, phone use, smoking, lane departure and other warnings.