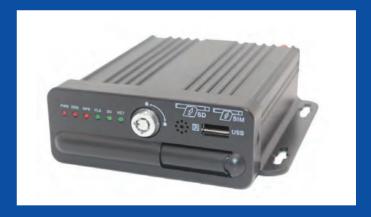

# AHD 4CH Mini SD card Mobile DVR M10H

M10H is a cost-effective H.264 SD Card Mobile DVR specially designed for vehicle surveillance application. Its mini size is suitable for small space deployment.

It adopts high speed processor hardware and embedded Linux system. The mini mobile DVR has robust hardware for anti-shock and rich functions with simple deploy and reliable work.