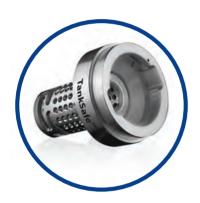

## Fuel Tank Monitoring

Are you constantly worrying about your fuel spend and where it's going? Fuel can take up as much as 50% of all direct cost to your fleet based business.

With our fuel management system you are able to pin point exactly where fillings and drainages on your tank occur.

- Delivers information in real time
- Results are highly accurate and therefore very reliable
- The sensor forwards information on the fuel level and refueling events or drains at any given moment in time.
- Be proactive in a case where fuel is being stolen