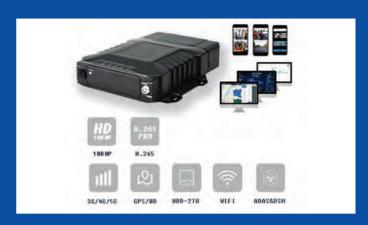

#### AHD 6CH HDD Mobile DVR PA-M52A

M52A is a cost-effective and high extendibility MDVR, developed especially for vehicle monitoring and remote video surveillance. It adopts high speed processor and embedded Linux system, combined with the most advanced technology of H.265 coding/decoding, 3G/4G network, GPS/BD and WIFI. It supports 1080p, 720p, D1 resoltuion video recording. The device has built-in ADAS and DSM module, which can recognize driver fatigue, phone use, smoking, lane departure and other warnings.