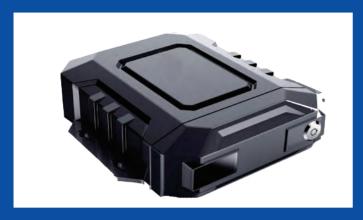

#### AHD 4CH HDD Mobile DVR M32

M32 is a professional HD H.264 mobile digital video recorder specially designed for vehicle surveillance purpose. It adopts high speed processor hardware and embedded Linux system. The state of the art mobile DVR use the latest IT technologies, such as H.264 code, data flow streaming, A/V noise reduction module-style design, anti-vibration technology, wide-range voltage design. It has robust hardware for anit-shock and rich interfaces.